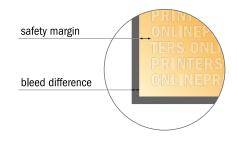

## Safety margin

Maintaining 4 mm space between the text/information and the edge of the trimmed format prevents undesirable cuts.

## Please note:

- Allow for trim allowance and safety margin according to instructions.
- Arrange background graphics, images or graphics up to the edge of the data format.
- Tolerances may occur during production due to cutting, punching and folding processes.
- This sketch is not drawn to scale.
- Printing data: Instructions and templates can be found under the menu item "Printing data" at www.onlineprinters.com.