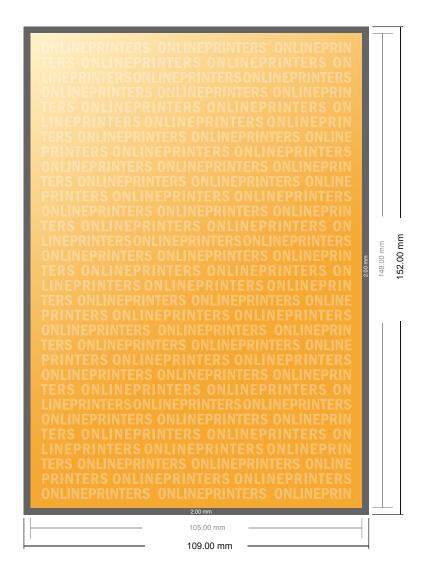

## Flyers & Leaflets

**A6** 

- Data format (incl. 2.00 mm bleed): 10.90 x 15.20 cm
- Trimmed size: 10.50 x 14.80 cm
- Front side and reverse side dimensions are identical.