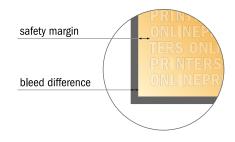

## Safety margin

Maintaining 0.2 in space between the text/information and the edge of the trimmed format prevents undesirable cuts.

## Please note:

- Allow for trim allowance and safety margin according to instructions.
- Arrange background graphics, images or graphics up to the edge of the data format.
- Tolerances may occur during production due to cutting, punching and folding processes.
- This sketch is not drawn to scale.
- Print Files: Instructions and templates can be found under the menu item "Print Files" at www.onlineprinters.com.