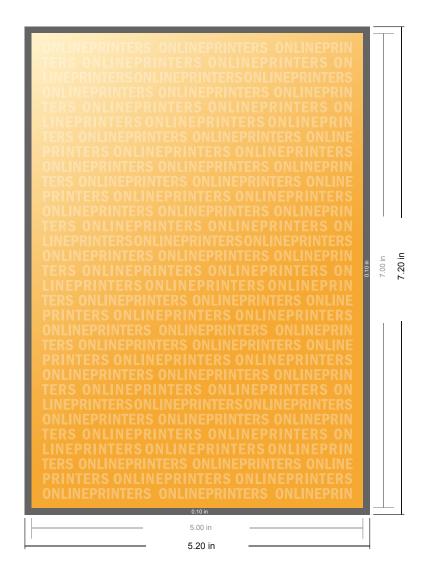

## **Thank You Cards**

5" x 7"

- Data format (incl. 0.10 in bleed): 5.20 x 7.20 in
- Trimmed size: 5.00 x 7.00 in
- Front side and reverse side dimensions are identical.

## Safety margin

Maintaining 0.2 in space between the text/information and the edge of the trimmed format prevents undesirable cuts.