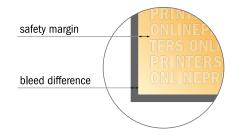

## Safety margin

Maintaining 0.2 in space between the text/information and the edge of the trimmed format prevents undesirable cuts.

## Please note:

- Allow for trim allowance and safety margin according to instructions.
- Arrange background graphics, images or graphics up to the edge of the data format.
- Tolerances may occur during production due to cutting, punching and folding processes.
- This sketch is not drawn to scale.
- Print Files: Instructions and templates can be found under the menu item "Print Files" at www.onlineprinters.com.