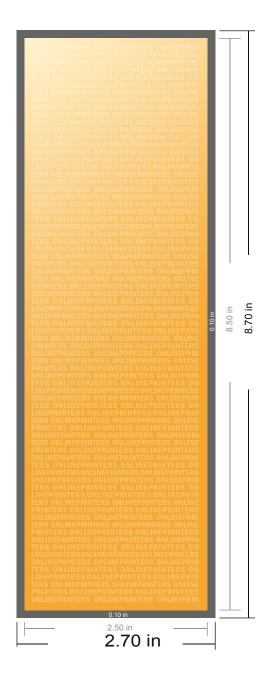

## **Bookmark**

2.5" x 8.5"

- Data format (incl. 0.10 in bleed): 2.70 x 8.70 in
- Trimmed size: 2.50 x 8.50 in
- Front side and reverse side dimensions are identical.

## Safety margin

Maintaining 0.2 in space between the text/information and the edge of the trimmed format prevents undesirable cuts.