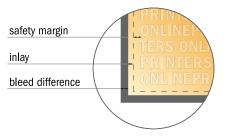

#### Safety margin

Maintaining 4 mm space between the text/information and the edge of the trimmed format prevents undesirable cuts.

#### Please note:

- Allow for trim allowance and safety margin according to instructions.
- Arrange background graphics, images or graphics up to the edge of the data format.
- Tolerances may occur during production due to cutting, punching and folding processes.
- This sketch is not drawn to scale.
- Printing data: Instructions and templates can be found under the menu item "Printing data" at www.onlineprinters.com.