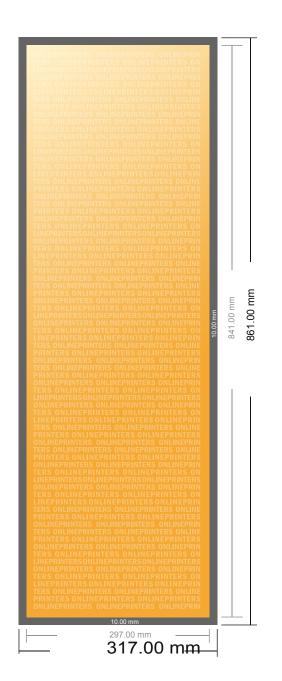

# Fabric Posters, print only

DIN-A1 Half • Portrait

- Data format (incl. 10.00 mm inlay): 31.70 x 86.10 cm
- Trimmed size: 29.70 x 84.10 cm